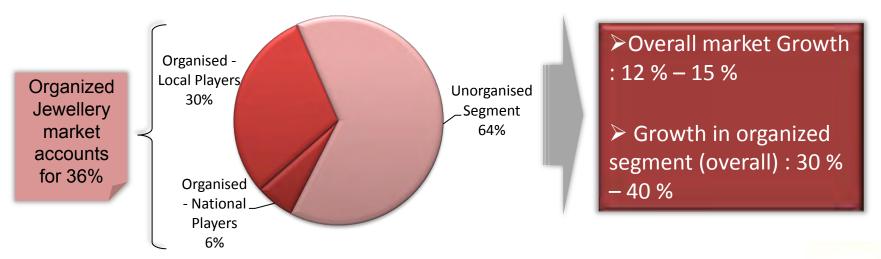

## Jewellery Market in India: Size and Growth

- The jewellery market in India is valued upwards of US \$ 20 billion
  - The organized segment (National Players) itself has grown to become US \$ 1 billion plus in less than 15 years