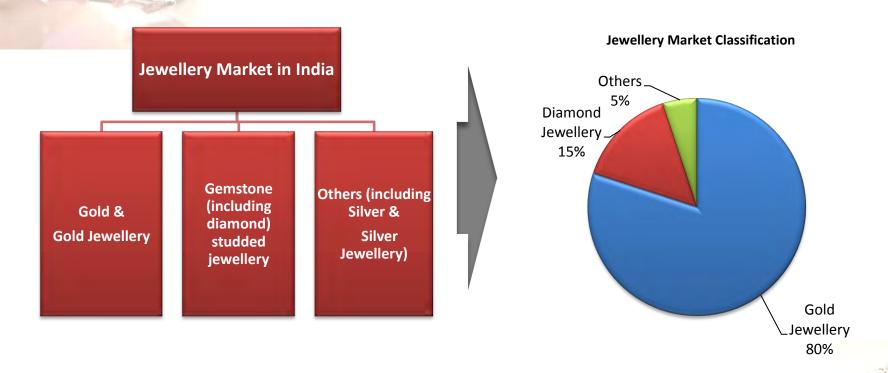

# Jewellery Market in India: Classification

Gold jewellery accounts for 80 per cent of the Indian jewellery market, but diamond jewellery has also shown good growth lately

Indian diamond jewellery market has grown 7.5 fold in the last 15 years, from \$ 400 million in 1995 to an estimated \$ 3 billion in 2010